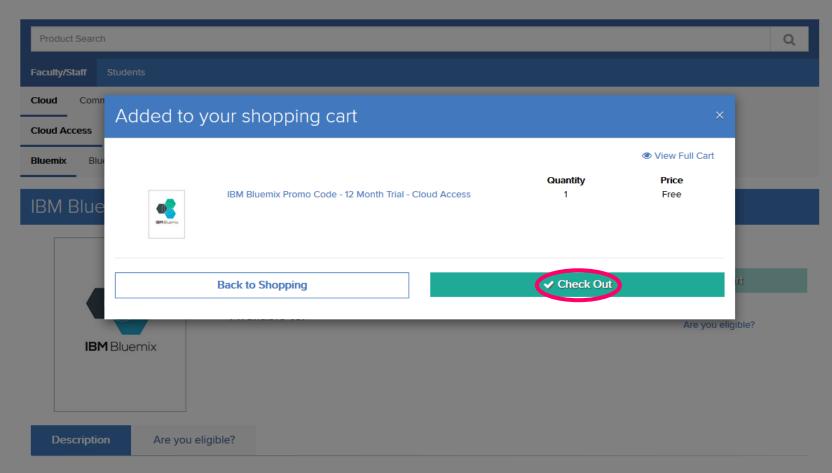

#### IBM Bluemix Promo Code - 12 Month Trial

Manufacturer: IBM Academic Initiative

Delivery Type: Custom Delivery

Available to: IBM Staff

Free

Add to Cart

Are you eligible?

| Product Search                                                                                                                                                                                                                                                                                                                                                                                                                                                                                | Q |  |
|-----------------------------------------------------------------------------------------------------------------------------------------------------------------------------------------------------------------------------------------------------------------------------------------------------------------------------------------------------------------------------------------------------------------------------------------------------------------------------------------------|---|--|
| Faculty/Staff Students                                                                                                                                                                                                                                                                                                                                                                                                                                                                        |   |  |
| Verification                                                                                                                                                                                                                                                                                                                                                                                                                                                                                  |   |  |
| To order products on this WebStore, you must be affiliated with an organization that is authorized to use this WebStore.  How would you like to register?                                                                                                                                                                                                                                                                                                                                     |   |  |
| <ul> <li>With an organization-issued email address (e.g. a ".edu" or ".ac.uk" address)</li> <li>By activating an account that has already been created for you</li> <li>With a registration code</li> <li>By submitting proof of your academic affiliation (e.g. a student ID or report card) via upload or fax.</li> <li>Please allow two business days for your proof to be verified after you submit it. Some orders may be placed on hold until this verification is complete.</li> </ul> |   |  |

#### IBM Bluemix Promo Code - 12 Month Trial

Manufacturer: IBM Academic Initiative

Delivery Type: Custom Delivery

Available to: IBM Staff

Free

📜 Add to Cart

Are you eligible?

Description