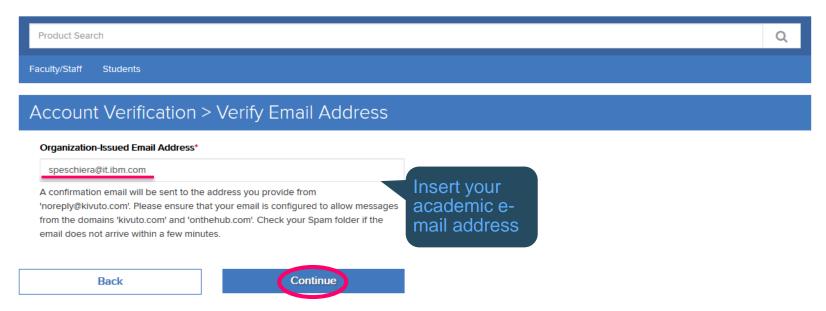

#### IBM Bluemix Promo Code - 12 Month Trial

Manufacturer: IBM Academic Initiative

Delivery Type: Custom Delivery

Available to: IBM Staff

Free

Add to Cart

Are you eligible?

| Product Search                                                                                                                                                                                                                                                                                                                                                                                                                                                                                | Q |  |
|-----------------------------------------------------------------------------------------------------------------------------------------------------------------------------------------------------------------------------------------------------------------------------------------------------------------------------------------------------------------------------------------------------------------------------------------------------------------------------------------------|---|--|
| Faculty/Staff Students                                                                                                                                                                                                                                                                                                                                                                                                                                                                        |   |  |
| Verification                                                                                                                                                                                                                                                                                                                                                                                                                                                                                  |   |  |
| To order products on this WebStore, you must be affiliated with an organization that is authorized to use this WebStore.  How would you like to register?                                                                                                                                                                                                                                                                                                                                     |   |  |
| <ul> <li>With an organization-issued email address (e.g. a ".edu" or ".ac.uk" address)</li> <li>By activating an account that has already been created for you</li> <li>With a registration code</li> <li>By submitting proof of your academic affiliation (e.g. a student ID or report card) via upload or fax.</li> <li>Please allow two business days for your proof to be verified after you submit it. Some orders may be placed on hold until this verification is complete.</li> </ul> |   |  |