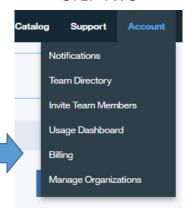

- Register for an IBM Bluemix trial account, if you haven't already. (Don't forget, to complete the registration process you must respond to the click/accept text or email from id@bluemix.net)
- Login to your Bluemix dashboard. Click on Account in the upper right corner and then on Account Type in the left navigation.
- 3) Enter the promo code from checkout. Click apply.

#### **STEP THREE**

Billing

Account Type