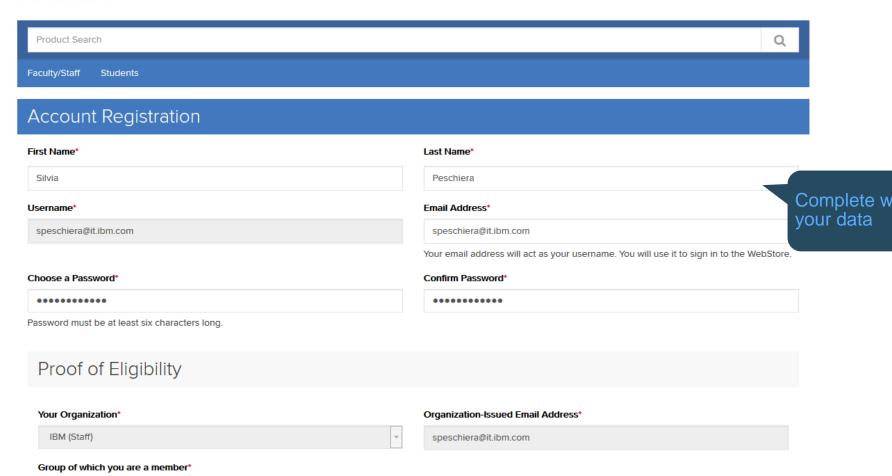

### Please note

This presentation is a step-by-step guide to Register to the IBM Academic Initiative OnTheHub portal. To assist IBMers around the world working with academics to fully demonstrate the site experience, a mirror store for IBM employees only was created that will not give IBMers access to the academic discounts otherwise found OTH (it will also enable easier reporting). Using **your@xx.ibm.com** email address to register IBMers will go through the same process most of the audience will using an email credential to register. IBMers will also be able to add to cart, agree to terms and check out the item.

Each University should follow the same steps using its own customized portal.

MANDATORY Each University listed in the IBM Academic Initiative program must have a up and running OnTheHub portal, customized with the University Logo, accessible using the University e-mail domain. Customization is in charge to Daniel Wiebenga (<a href="mailto:dwiebenga@kivuto.com">dwiebenga@kivuto.com</a>). If the customization is not already active, IBM will organize a call between Daniel Wiebenga and the University referent for the program in order to proceed.