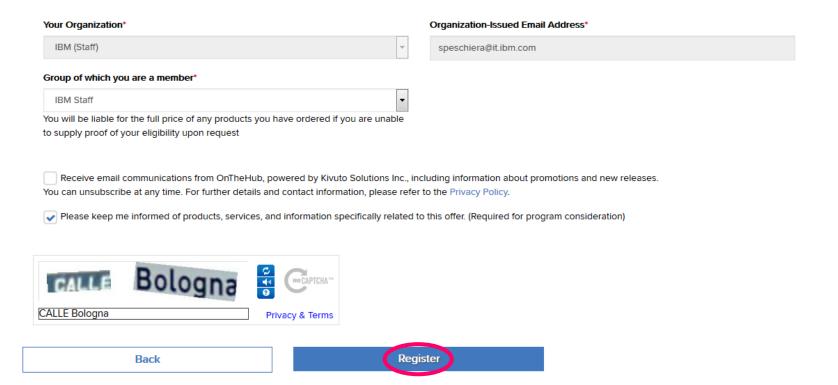

### Please note

This presentation is a step-by-step guide to Register to the IBM Academic Initiative OnTheHub portal. To assist IBMers around the world working with academics to fully demonstrate the site experience, a mirror store for IBM employees only was created that will not give IBMers access to the academic discounts otherwise found OTH (it will also enable easier reporting). Using **your@xx.ibm.com** email address to register IBMers will go through the same process most of the audience will using an email credential to register. IBMers will also be able to add to cart, agree to terms and check out the item.

Each University should follow the same steps using its own customized portal.

MANDATORY Each University listed in the IBM Academic Initiative program must have a up and running OnTheHub portal, customized with the University Logo, accessible using the University e-mail domain. Customization is in charge to Daniel Wiebenga (<a href="mailto:dwiebenga@kivuto.com">dwiebenga@kivuto.com</a>). If the customization is not already active, IBM will organize a call between Daniel Wiebenga and the University referent for the program in order to proceed.