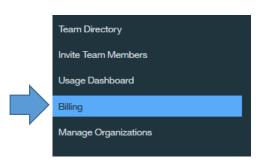

- Register for an IBM Bluemix trial account, if you haven't already. (Don't forget, to complete the registration process you must respond to the click/accept text or email from id@bluemix.net)
- Login to your Bluemix dashboard. Click on Account in the upper right corner and then on Account Type in the left navigation.
- 3) Enter the promo code from checkout. Click apply.

#### **STEP THREE**

Billing

Account Type