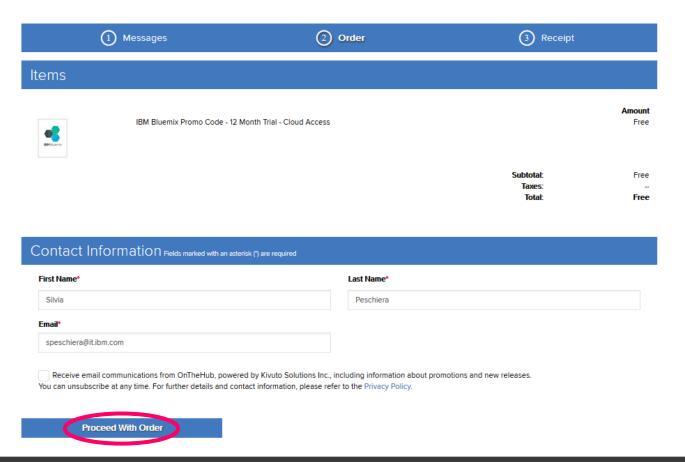

#### **Order Summary**

Order Date: 2017-02-15 7:08 AM

Eastern Standard Time

**Order Number**: 100528691632

#### Order Information

Name:

Silvia Peschiera

Email:

speschiera@it.ibm.com

Amount

Free

#### Items

IBM Bluemix Promo Code - 12 Month Trial - Cloud Access