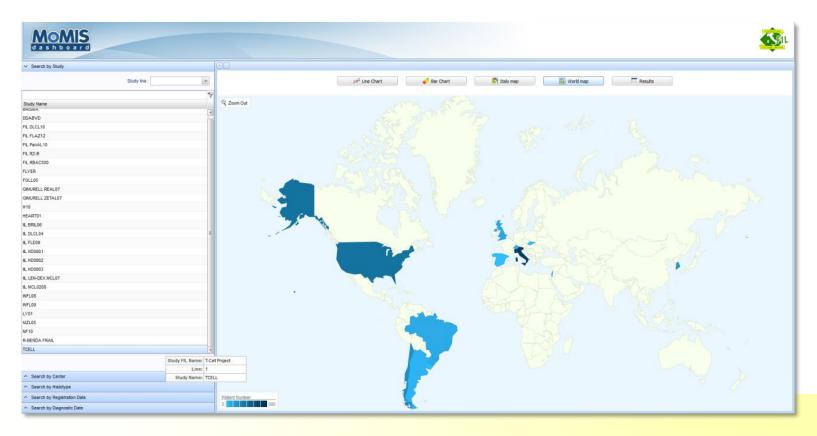

### MOMIS Dashboard is a web application that shows users charts, tables or density maps over the global schema generated by MOMIS.

All operations take place without affecting data on local sources and keeping the constraints of visibility depending on the user's role.