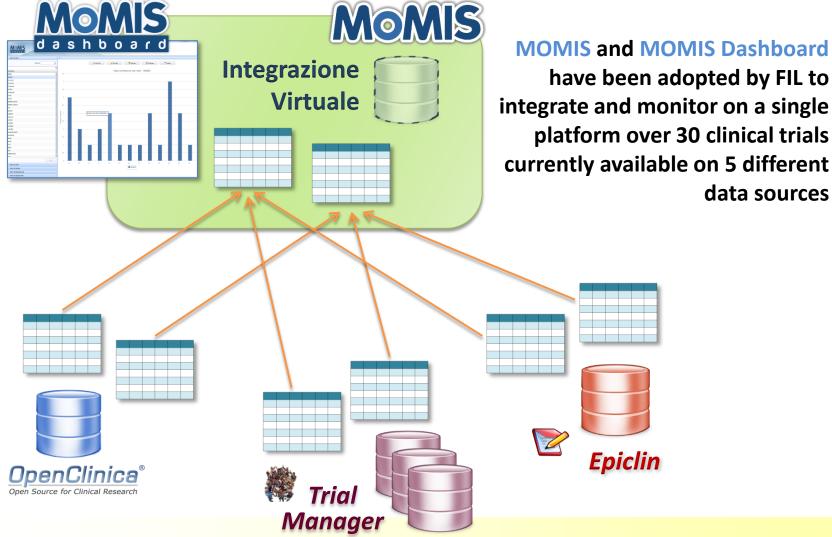

### **Existing MOMIS projects about eHealth**

The system MOMIS has been used in

- Olive Tree project to integrate clinical data of patients from 10 different countries of the Mediterranean Area.
- FIL project (Fondazione Italiana Linfomi) to create a platform that allows users to perform customized searches on the different sources of clinical trial data: a new tool that allows an aggregated view of data easier has been developed, called *MOMIS dashboard*

### MOMIS Dashboard is a web application that shows users charts, tables or density maps over the global schema generated by MOMIS.

All operations take place without affecting data on local sources and keeping the constraints of visibility depending on the user's role.